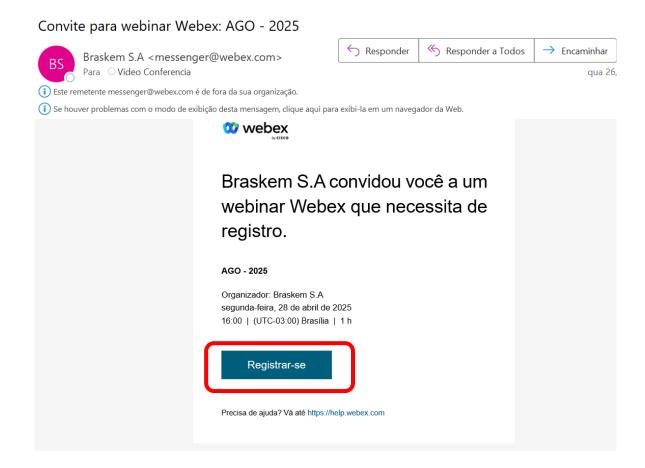

#### 1 - HOW TO JOIN THE MEETING

Step 1: You will receive an e-mail from the sender messenger@webex.com containing an invitation to access the Assembly. Clicking on the "Register" button will redirect you to the CISCO WEBEX website.

Important: If you can't find the e-mail, check your SPAM folder and check with your IT team that e-mails from the sender @webex.com have been cleared.

Step 2: On the CISCO WEBEX website. Register for the Assembly by clicking on the "Register" button.

Step 3: Fill in the fields with the requested information and click on "Register".

At the end of registration, the screen below will appear:

Step 5: Click on "OK" and wait to receive the confirmation e-mail as shown below.