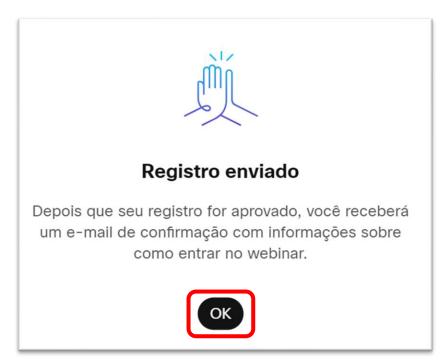

Step 3: Fill in the fields with the requested information and click on "Register".

At the end of registration, the screen below will appear:

Step 5: Click on "OK" and wait to receive the confirmation e-mail as shown below.