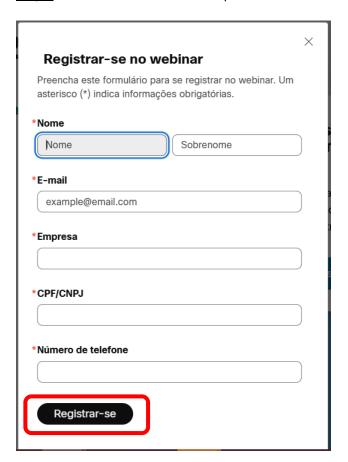

Step 3: Fill in the fields with the requested information and click on "Register".

At the end of registration, the screen below will appear:

Step 5: Click on "OK" and wait to receive the confirmation e-mail as shown below.