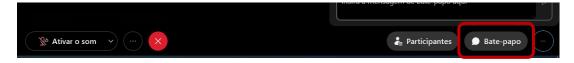

As detailed in item 2 below, it should be noted that the platform's "Questions and Answers" function is not to be confused with the "Chat" function. Only through the "Questions and Answers" function will Participants be able to address the Bureau, including for the purposes of voting.

The "Chat" function can be used for communication between Participants.