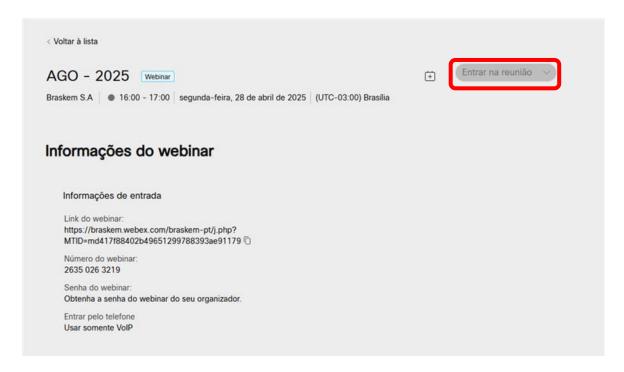

Step 6: When your participation in the event has been approved, a new confirmation e-mail will be sent. Open the email and click on "Accept" to enter the event in your calendar and until the time of the event (preferably 15 minutes before the scheduled time), click on "Join the meeting".