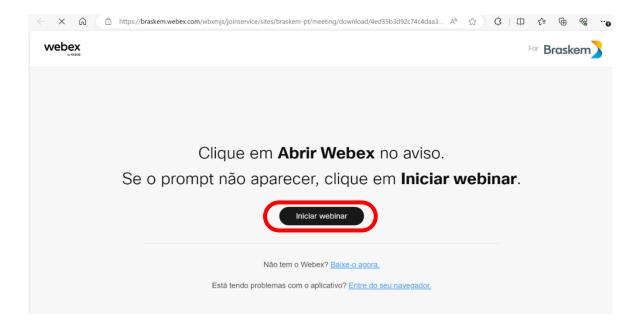

Step 6: When your participation in the event has been approved, a new confirmation e-mail will be sent. Open the email and click on "Accept" to enter the event in your calendar and until the time of the event (preferably 15 minutes before the scheduled time), click on "Join the meeting".