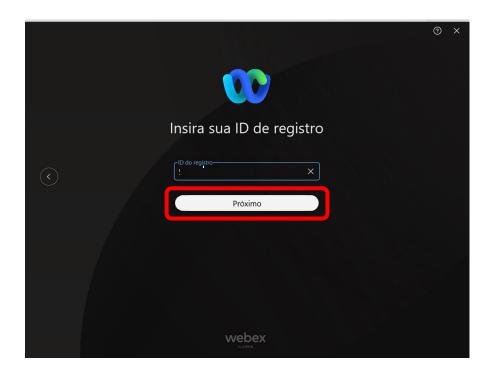

#### 1 - HOW TO JOIN THE MEETING

Step 1: You will receive an e-mail from the sender messenger@webex.com containing an invitation to access the Assembly. Clicking on the "Register" button will redirect you to the CISCO WEBEX website.

Important: If you can't find the e-mail, check your SPAM folder and check with your IT team that e-mails from the sender @webex.com have been cleared.

Step 2: On the CISCO WEBEX website. Register for the Assembly by clicking on the "Register" button.

Step 3: Fill in the fields with the requested information and click on "Register".

At the end of registration, the screen below will appear:

Step 5: Click on "OK" and wait to receive the confirmation e-mail as shown below.