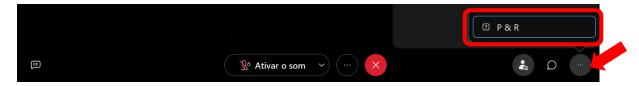

All Participants will start the Assembly with their microphones and videos disabled, and the event organizer must release them. Thus, after the presentation on each matter included in the Agenda of the Meeting, the Participant who wants to speak up must use the option "Questions and Answers" on the Digital Platform to register such request, so that the Participants will be given the floor in the order where requests are received by the Bureau. The manifestation will be exercised when the organizer of the event releases the audio of the requesting Participant.

As detailed in item 2 below, it should be noted that the platform's "Questions and Answers" function is not to be confused with the "Chat" function. Only through the "Questions and Answers" function will Participants be able to address the Bureau, including for the purposes of voting.