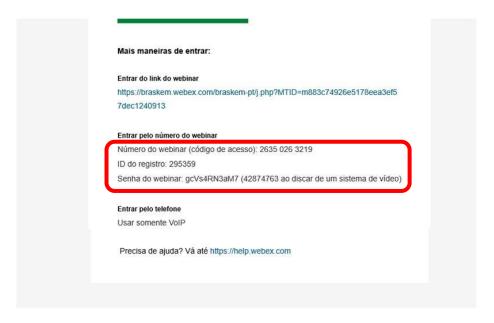

# Obrigado pelo seu interesse neste Webex Webinar.

AGO - 2025

Organizador: Braskem S.A (andre.ramos@braskem.com)

segunda-feira, 28 de abril de 2025 16:00 | (UTC-03:00) Brasília | 1 h

Precisa de ajuda? Vá até https://help.webex.com

Step 6: When your participation in the event has been approved, a new confirmation e-mail will be sent. Open the email and click on "Accept" to enter the event in your calendar and until the time of the event (preferably 15 minutes before the scheduled time), click on "Join the meeting".