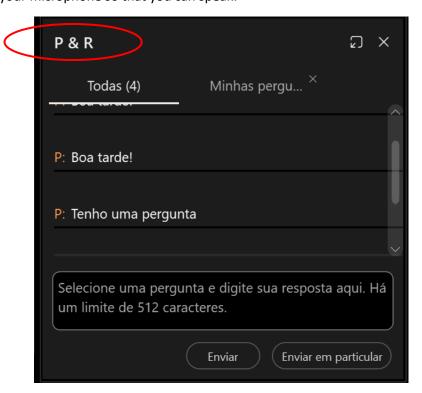

All Participants will start the Assembly with their microphones and videos disabled, and the event organizer must release them. Thus, after the presentation on each matter included in the Agenda of the Meeting, the Participant who wants to speak up must use the option "Questions and Answers" on the Digital Platform to register such request, so that the Participants will be given the floor in the order where requests are received by the Bureau. The manifestation will be exercised when the organizer of the event releases the audio of the requesting Participant.

As detailed in item 2 below, it should be noted that the platform's "Questions and Answers" function is not to be confused with the "Chat" function. Only through the "Questions and Answers" function will Participants be able to address the Bureau, including for the purposes of voting.

The "Chat" function can be used for communication between Participants.