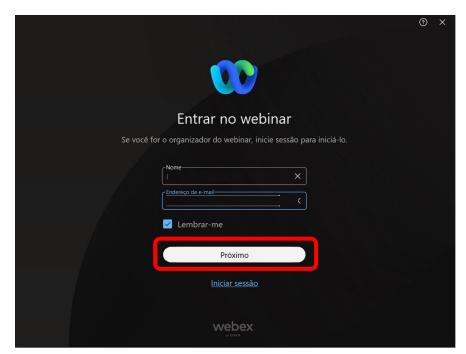

Step 6: When your participation in the event has been approved, a new confirmation e-mail will be sent. Open the email and click on "Accept" to enter the event in your calendar and until the time of the event (preferably 15 minutes before the scheduled time), click on "Join the meeting".