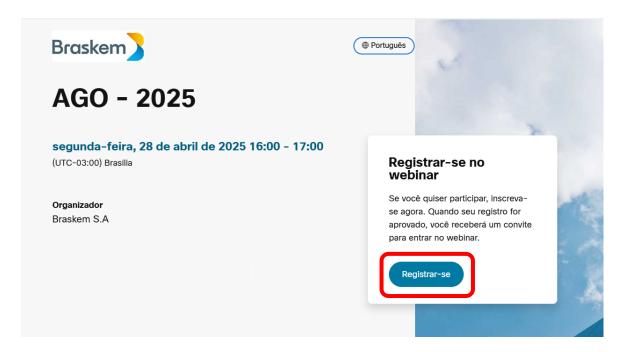

Step 3: Fill in the fields with the requested information and click on "Register".

At the end of registration, the screen below will appear:

Step 5: Click on "OK" and wait to receive the confirmation e-mail as shown below.

# Obrigado pelo seu interesse neste Webex Webinar.

AGO - 2025

Organizador: Braskem S.A (andre.ramos@braskem.com)

segunda-feira, 28 de abril de 2025 16:00 | (UTC-03:00) Brasília | 1 h

Precisa de ajuda? Vá até https://help.webex.com