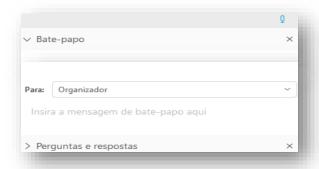

As detailed in item 2 below, it should be noted that the platform's "Questions and Answers" function is not to be confused with the "Chat" function. Only through the "Questions and Answers" function will Participants be able to address the Bureau, including for the purposes of voting.

The "Chat" function can be used for communication between Participants.